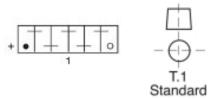

## **Specifications**

| Туре                              | 654A        |
|-----------------------------------|-------------|
| Volt                              | 12          |
| Ah/20                             | 70          |
| CCA/EN                            | 400         |
| Length (m.m.)                     | 308         |
| Width (m.m.)                      | 175         |
| Height (m.m.)                     | 225         |
| Weight, dry (kg)                  | 18,8        |
| Polarity                          | 1           |
| Вох                               | Hard Rubber |
| DIN                               | 57031       |
| Recommended Charge<br>Rate (Amps) | 5           |
| Country of origin                 | Denmark     |